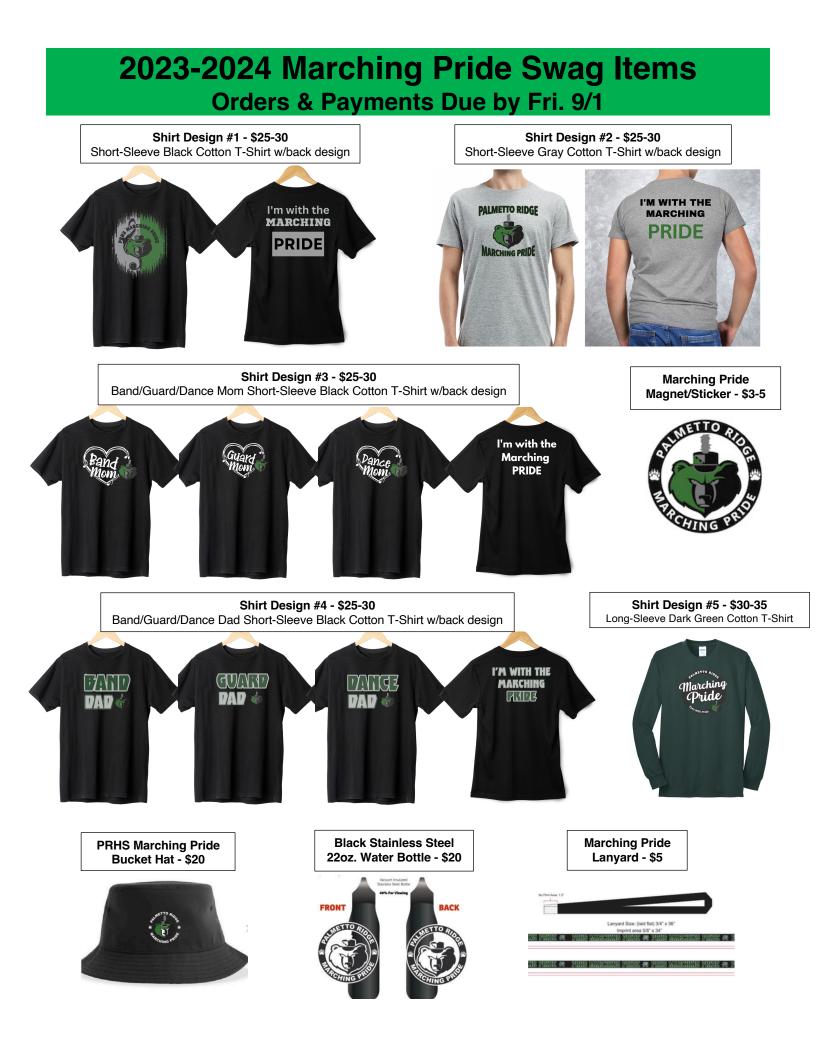

## 2023-2024 Marching Pride Swag Order Form Orders & Payments Due by Fri. 9/1

| Student Name: Parent Email:                                  |   |   |   |    |               |                      |              |         |        |
|--------------------------------------------------------------|---|---|---|----|---------------|----------------------|--------------|---------|--------|
| Item Description                                             | S | м | L | XL | 2XL<br>(+\$5) | <b>3XL</b><br>(+\$5) | Total<br>Qty | Price   | Amount |
| Shirt Design #1:<br>Short-Sleeve Black T-Shirt w/back design |   |   |   |    |               |                      |              | \$25-30 |        |
| Shirt Design #2:<br>Short-Sleeve Gray T-Shirt w/back design  |   |   |   |    |               |                      |              | \$25-30 |        |
| Shirt Design #3A: BAND MOM<br>Black T-Shirt w/back design    |   |   |   |    |               |                      |              | \$25-30 |        |
| Shirt Design #3B: GUARD MOM<br>Black T-Shirt w/back design   |   |   |   |    |               |                      |              | \$25-30 |        |
| Shirt Design #3C: DANCE MOM<br>Black T-Shirt w/back design   |   |   |   |    |               |                      |              | \$25-30 |        |
| Shirt Design #4A: BAND DAD<br>Black T-Shirt w/back design    |   |   |   |    |               |                      |              | \$25-30 |        |
| Shirt Design #4B: GUARD DAD<br>Black T-Shirt w/back design   |   |   |   |    |               |                      |              | \$25-30 |        |
| Shirt Design #4C: DANCE DAD<br>Black T-Shirt w/back design   |   |   |   |    |               |                      |              | \$25-30 |        |
| Shirt Design #5:<br>Long-Sleeve Dark Green T-Shirt           |   |   |   |    |               |                      |              | \$30-35 |        |
| Stainless Steel 22oz. Water Bottle \$20                      |   |   |   |    |               |                      |              |         |        |
| PRHS Marching Pride Bucket Hat                               |   |   |   |    |               |                      |              | \$20    |        |
| Marching Pride Lanyard                                       |   |   |   |    |               |                      |              | \$5     |        |
| 8" Marching Pride Magnet                                     |   |   |   |    |               |                      |              | \$5     |        |
| 4" Marching Pride Magnet                                     |   |   |   |    |               |                      |              | \$3     |        |
| 8-inch Marching Pride Sticker                                |   |   |   |    |               |                      |              | \$3     |        |
| Credit Transaction Fee (if paying by credit)                 |   |   |   |    |               |                      | \$5          |         |        |
|                                                              |   |   |   |    |               |                      | GRAN         | D TOTAL |        |
| AMOUNT PAID                                                  |   |   |   |    |               |                      |              |         |        |
| REMAINING BALANCE                                            |   |   |   |    |               |                      |              |         |        |
| PAYMENT METHOD: CASH CHECK# MO# CREDIT_                      |   |   |   |    |               |                      |              | ·       |        |